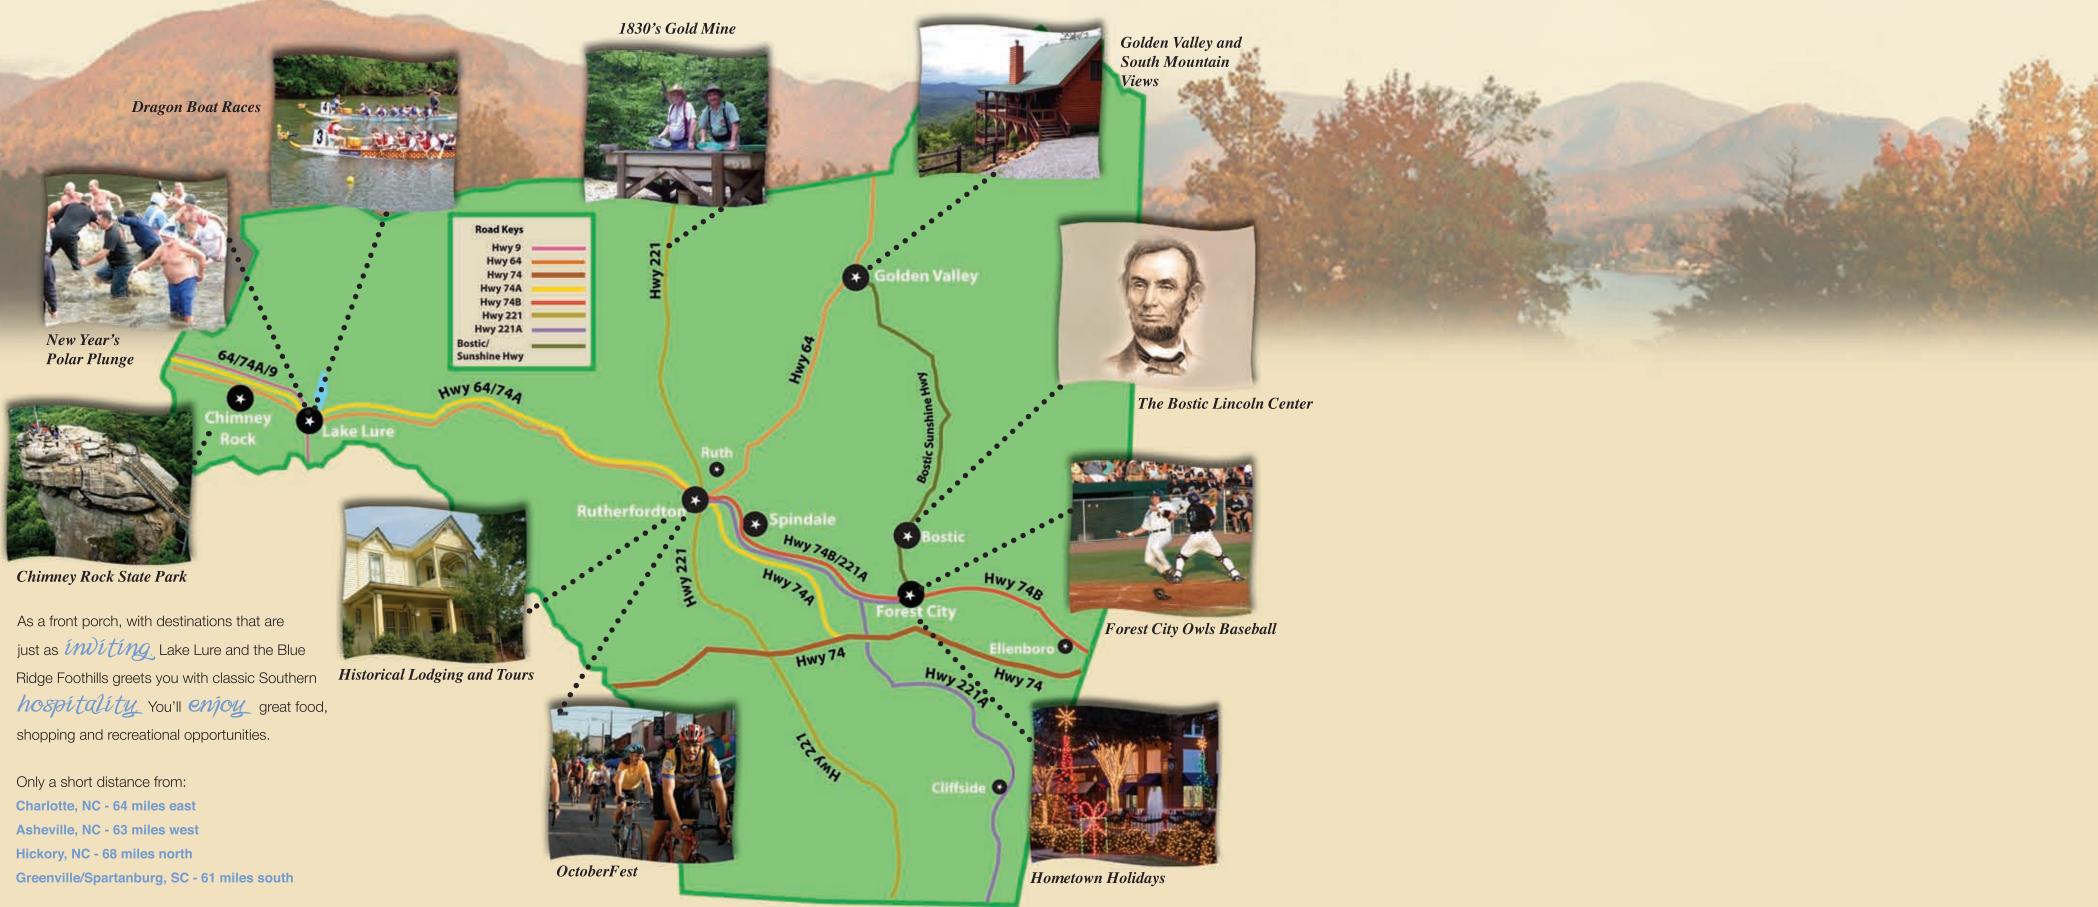

Call 800-849-5998 Or Visit BlueRidgeFrontPorch.com

Lake Lure and the Blue Ridge Foothills in Western NC

> New Year's Polar Plunge January 1 - Lake Lure

Owls Baseball All Summer Long - Forest City

MayFest First Saturday in May - Rutherfordton

Lure of the Dragons Boat Race Each May - Lake Lure

Hot Nights, Cool Rides Car Show 3rd Saturday in August - Forest City

The Olympiad Sports Festival Last Weekend in August - Lake Lure

> Dirty Dancing Festival Each September - Lake Lure

Hilltop Fall Festival First Saturday in October - Rutherfordton

Hometown Holidays Thanksgiving to New Year's Day County-wide

# Welcome to the

Rutherford County Tourism Development Authority 117 West Court Street Rutherfordton, NC 28139